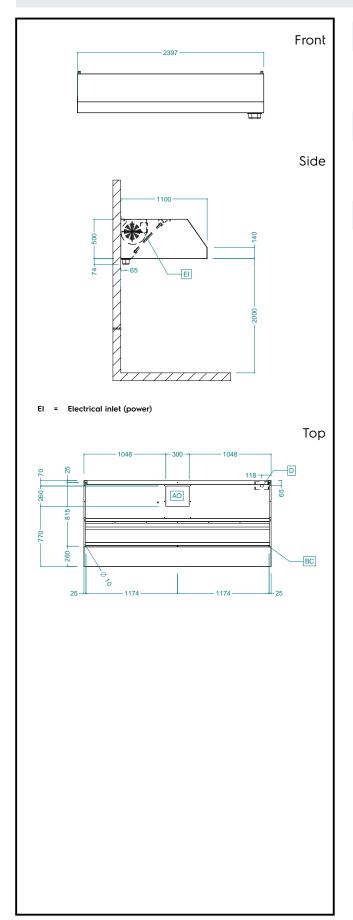

### Electric

Supply voltage:

**644236 (ABPV1124DT)** 220-240 V/1N ph/50 Hz

Total Watts: 0.42 kW
Built-in Fan Power: 420 W

**Key Information:** 

Air Emission:

External dimensions, Width: 2400 mm
External dimensions, Depth: 1100 mm
External dimensions, Height: 500 mm
Net weight: 74 kg